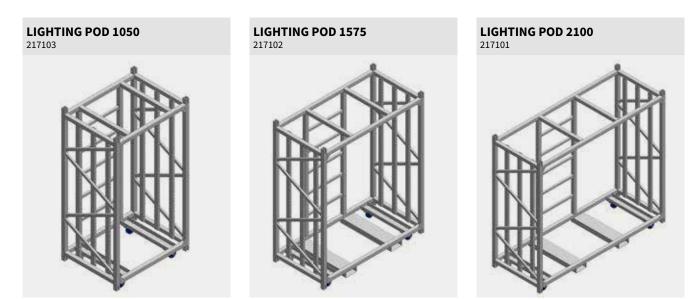

## **Key Features:**

- Fixed Dimensions: Each pod stands at a height of 190 cm and a depth of 80 cm, ensuring uniformity and ease of integration.
- Connectivity: The Lighting Pods can be connected both vertically and sideways, offering flexible design possibilities.
- Customizable Shapes: Achieve unique configurations with various sizes and suspension plates tailored to your specific needs.
- Heavy-Duty Design: Built to withstand rigorous use, the pods come equipped with black wheels and integrated fork-lift points for effortless mobility and handling.
- Multiple Widths: Available in 210 cm, 157.5 cm, and 105 cm to suit diverse applications.
- Adjustable Suspension Tubes: Add as many suspension tubes as required, with adjustable height settings for precise placement.
- Integrated Ladder: A ladder at the back of each pod ensures convenient access during setup and operation.