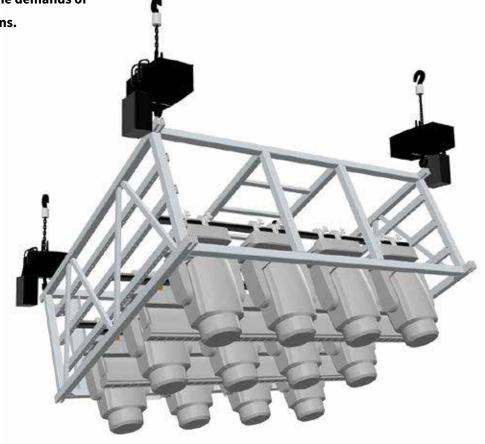

## **Lighting Pods**

A Smart Solution for Load-Bearing, Transport, and Creative Design

> The Sixty82 Lighting Pods are a cool addition to our product line, offering a versatile solution for the storage, transport, and deployment of lighting fixtures. These pods are designed specifically for AV rental and touring companies, serving as both practical load-bearing dollies and as part of the show's design elements. They combine functionality and style to meet the demands of dynamic productions.

## Applications

The Lighting Pods excel as storage and transport solutions for lighting fixtures and set pieces. They can also serve as pre-rig setups, streamlining installation and reducing setup time. Additionally, their sleek and modular design allows them to become integral parts of the show, adding visual appeal to the production